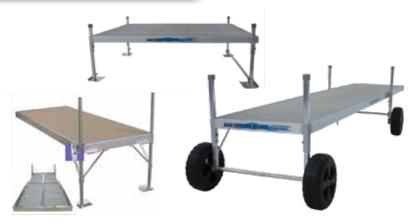

#### **MODULAR 4X10 SECTIONS**

Comes with aqua deck panel top (5', 6', and 7' legs not included)

Aluminum won't splinter, rust, or rot.

### 8' x 10' Platform

Four screw jack legs Four wheels HWR200611

# 4'x 10' Aluminum dock

Two standard 5' legs HWR200595

### 4'x 20' Roll in dock

Two screw jacks
Two standard 5' legs
Two wheels
HWR200603

# 4' x 20' Roll in dock

Four screw jack legs Four wheels HWR200600